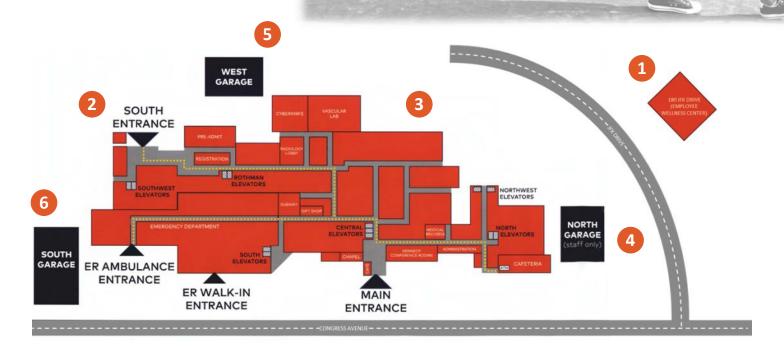

## **FUN FACTS**

- An adult (175lbs) can burn 100 calories or more walking a mile at a brisk pace.
- Walking an extra 20 minutes a day will burn 7 pounds of body fat per year.

0.15<sub>MLE</sub>

Walking 1 lap
around building 180
(where the EWC is
located)

0.5<sub>MILE</sub>

Walking around the Hospital (Main Campus) - full circle

1.2 MILE

West Garage (Start at Physician parking to 7th level and back)

0.33 MILE

From Rothman (South Entrance) to Cafeteria roundtrip ONCE

0.55 MILE

North Garage
(From Employee ramp to 5th level and back)

1.9 MILE

South Garage (Start at Elevators nearest to Rothman to 8th level and back)

GET MORE!
FREE MEMBERSHIP
EMPLOPYEE WELLNESS CENETR