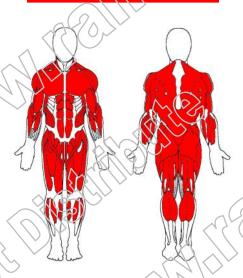

# ROUTINE #1901: Full Body / Beginner

### **EXERCISES**

01 Cable Squats

**02** Cable Lunges

03 Cable Calf Raises

Cabie Lat Pulldown

05 Cable Standing Mid Rows

06 Cable Lateral Raises

07 Cable Chest Press

Cable Kneeling Crunches

## TARGET MUSCLES



#### **DETAILS**

Goal Hypertrophy / Tone

Level Beginner

**Sets** 2-3

**Reps** 8-12

Rest 1-2 minutes

Load 70-80% 1RM / 6-7 RPE

Freq 2X Week

Prog WP+10%

Dur 8-12 weeks

**Equip** Resistance Cables

### NOTES

- Great for starting a new routine at home
- Modify any exercise based on your ability

ALWAYS CONSULT YOUR PHYSICIAN BEFORE STARTING THIS OR ANY EXERCISE ROUTINE





Cable Chest Press



Cable Kneeling Crunches

ALWAYS CONSULT YOUR PHYSICIAN BEFORE STARTING THIS OR ANY EXERCISE ROUTINE

|                           | CA CONT                |                 | Frequency: 2 wk   | Reps.     | 8-12                                   |
|---------------------------|------------------------|-----------------|-------------------|-----------|----------------------------------------|