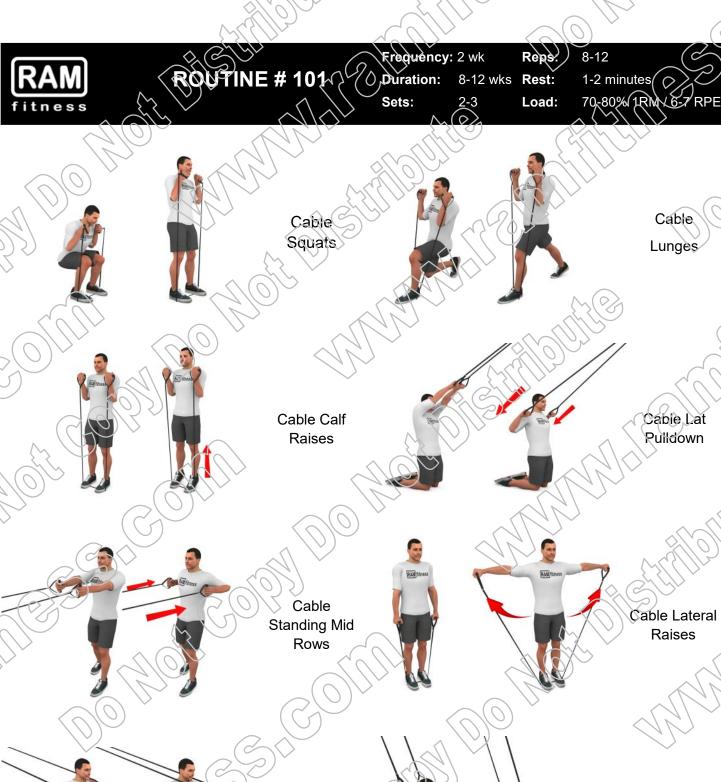

### **EXERCISES**

01 Cable Squats

**02** Cable Lunges

03 Cable Calf Raises

Cabie Lat Pulldown

05 Cable Standing Mid Rows

06 Cable Lateral Raises

07 Cable Chest Press

Cable Kneeling Crunches