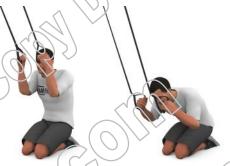

# ROUTINE #1901: Full Body / Beginner

### **EXERCISES**

01 Cable Squats

**02** Cable Lunges

03 Cable Calf Raises

Cabie Lat Pulldown

05 Cable Standing Mid Rows

06 Cable Lateral Raises

07 Cable Chest Press

Cable Kneeling Crunches

## TARGET MUSCLES



#### **DETAILS**

Goal Hypertrophy / Tone

Level Beginner

**Sets** 2-3

**Reps** 8-12

Rest 1-2 minutes

Load 70-80% 1RM / 6-7 RPE

Freq 2X Week

Prog WP+10%

Dur 8-12 weeks

**Equip** Resistance Cables

### NOTES

- Great for starting a new routine at home
- Modify any exercise based on your ability

ALWAYS CONSULT YOUR PHYSICIAN BEFORE STARTING THIS OR ANY EXERCISE ROUTINE





Cable Chest Press



Cable Kneeling Crunches

ALWAYS CONSULT YOUR PHYSICIAN BEFORE STARTING THIS OR ANY EXERCISE ROUTINE

|                           | CA CONT                |                 | Frequency: 2 wk   | Reps.     | 8-12                                   |
|---------------------------|------------------------|-----------------|-------------------|-----------|----------------------------------------|
| [RAM]                     | (ROUTIN                | NE # 101000     | Duration: 8-12    | wks Rest: | 1-2 minutes                            |
| fitness                   |                        | $\sim 1 \sim 1$ | <b>Sets</b> : 2-3 | Load:     | 70-80% 1RM 6-7 RPE                     |
| W. IV.                    | (0)(3)                 |                 | V (5)             |           |