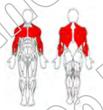

## Notes

Perform 1 minute of jump ropes followed by 30 seconds of push ups. Repeat until you complete 15 sets of each exercise

1 minute Jump Rope

30 seconds Push Ups

ALWAYS CONSULT YOUR PHYSICIAN BEFORE STARTING THIS OR ANY EXERCISE ROUTINE.