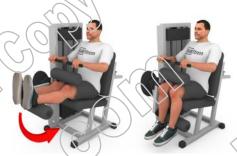

## **EXERCISES**

**01** Leg Press

**02** Leg Extensions

03 Leg Curls

Calf Raise Machine

05 Crunches Machine