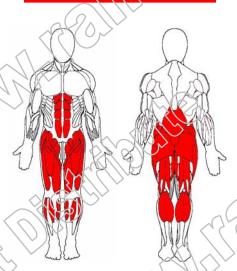

## ROUTINE # 005: Lower Body / Beginner

M(0)

## **EXERCISES**

**01** Leg Press

**02** Leg Extensions

03 Leg Curls

Calf Raise Machine

05 Crunches Machine

### TARGET MUSCLES



#### **DETAILS**

Goal Hypertrophy / Tone

Level Beginner

**Sets** 2-3

**Reps** 8-12

Rest 1-2 minutes

Load 70-80% 1RM / 6-7 RPE

Freq 2X Week

Prog WP+10%

Dur 8-12 weeks

Equip Pin-selectors

#### NOTES

- Read all machines instructions before exercising
- Modify any exercise based on your ability

ALWAYS CONSULT YOUR PHYSICIAN BEFORE STARTING THIS OR ANY EXERCISE ROUTINE



# ROUTINE # 005: Lower Body / Beginner



Leg Press



Leg Extensions



Leg Curls



Call Raise Machine



Crunches Machine

ALWAYS CONSULT YOUR PHYSICIAN BEFORE STARTING THIS OR ANY EXERCISE ROUTINE

|                    | ~ C/4V                | (F.Q.)                                 | ency: 2 wk Reps                        | 8-12        |
|--------------------|-----------------------|------------------------