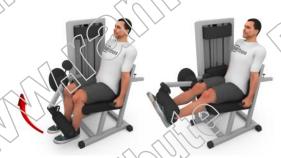

## **EXERCISES**

**01** Leg Press

**02** Leg Extensions

03 Leg Curls

Calf Raise Machine

05 Crunches Machine