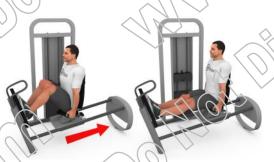

## **EXERCISES**

**01** Leg Press

**02** Leg Extensions

03 Leg Curls

Calf Raise Machine

05 Crunches Machine